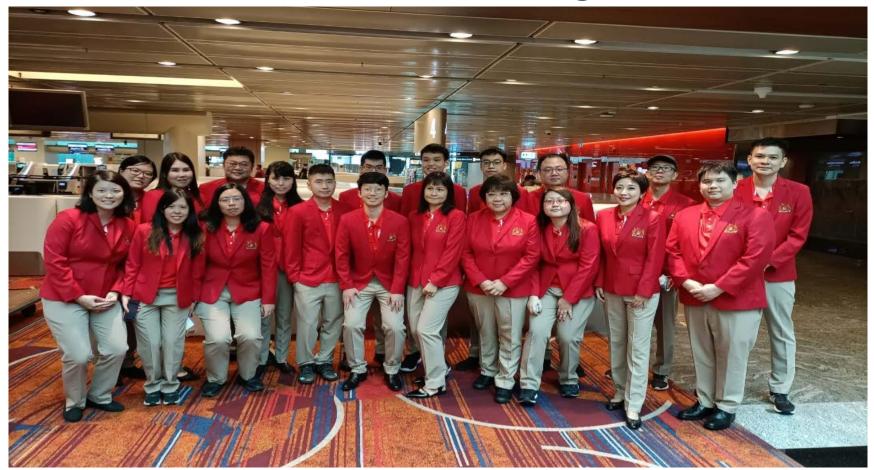

# 3. National Youth Teams Championships 2023

The annual National Youth Teams Championships 2023 will be incorporated together with the South East Asia Bridge Championships 2023 to be held at York Hotel Singapore from 11<sup>th</sup> Dec 2023 to 15<sup>th</sup> Dec 2023.

# 6TH SOUTH EAST ASIA BRIDGE CLUB CHAMPIONSHIPS

11-15 Dec 2023 York Hotel, Singapore

11 Dec 12 Dec 13-15 Dec Open Pairs Mixed Teams Open Teams Ladies Teams Senior Teams Youth Teams US\$150/pair US\$150/team US\$400/team US\$400/team US\$400/team US\$150/team