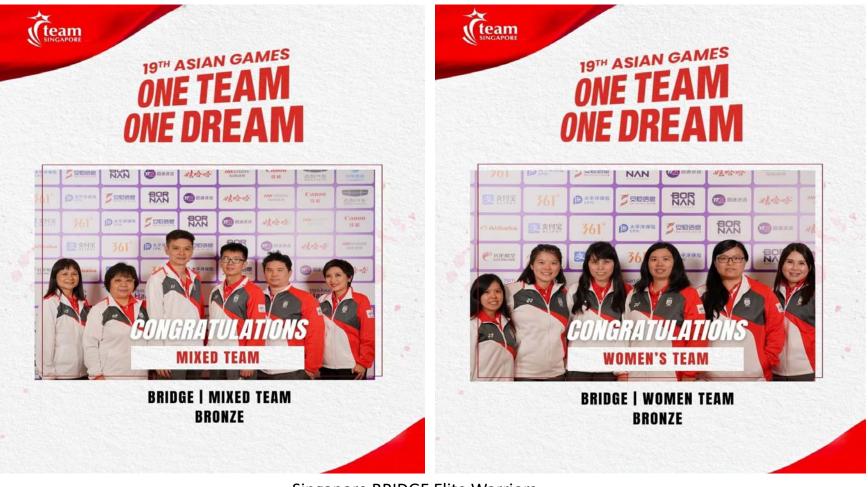

# Rewind our beautiful moments of 19<sup>th</sup> Asian Games 2023 Hangzhou China

Singapore BRIDGE Elite Warriors

# Rewind Our Beautiful Moments of 19<sup>th</sup> Asian Games 2023 Hangzhou China

Singapore women's bridge team Lim Jing Xuan and Selene Tan (white shirts) in action in the semi-finals against China at the 2023 Hangzhou Asian Games. The team finished joint-third for a bronze medal. (PHOTO: Sport Singapore/Alfie Lee) Less