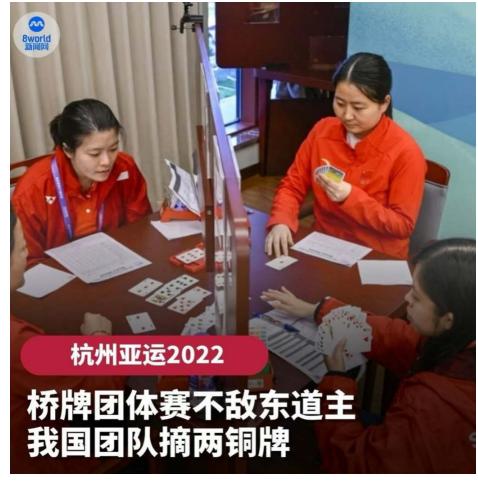

# Rewind Our Beautiful Moments of 19<sup>th</sup> Asian Games 2023 Hangzhou China

Singapore women's bridge team Lim Jing Xuan and Selene Tan (white shirts) in action in the semi-finals against China at the 2023 Hangzhou Asian Games. The team finished joint-third for a bronze medal. (PHOTO: Sport Singapore/Alfie Lee) Less