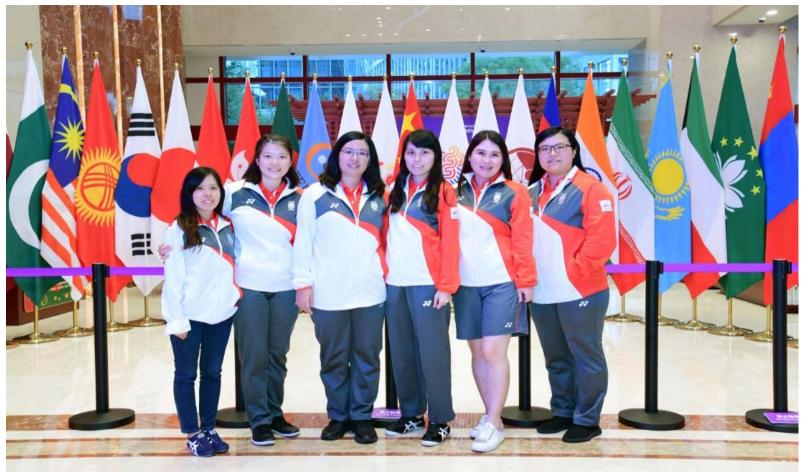

# Rewind Our Beautiful Moments of 19<sup>th</sup> Asian Games 2023 Hangzhou China

Singapore BRIDGE Elite Warriors

# Rewind Our Beautiful Moments of 19<sup>th</sup> Asian Games 2023 Hangzhou China

Singapore women's bridge team Lim Jing Xuan and Selene Tan (white shirts) in action in the semi-finals against China at the 2023 Hangzhou Asian Games. The team finished joint-third for a bronze medal. (PHOTO: Sport Singapore/Alfie Lee) Less