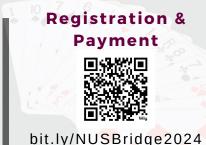

# 7. NUS Open Pairs 2024

The annual NUS Open Pairs 2024 will be held on 13<sup>th</sup> Jan 2024 at NUS from 1400 to 1830 hrs. The registration and payment link is available here: www.bit.ly/NUSBridge2024